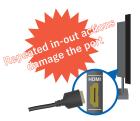

### Using this cable can help protect the display connection port from damage

Repeatedly connecting and disconnecting cables will damage the port and you might have to repair the main board itself. If you use this extension cable, only the connector at the end of the cord could become damaged.