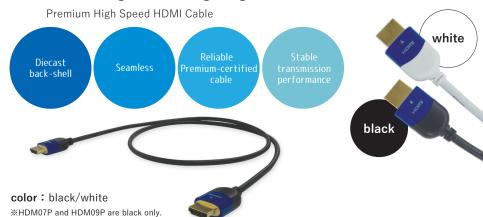

# **HDM\*\*P** [ Premium high speed HDMI cable with Ethernet ]

HDR Deep Color BT.2020 ARC HEC 3D

60p Applicable for High speed 18Gbps, High-definition pictures, Wide color gamut and High brightness

| Model   | Length (m) | Cable O.D. |
|---------|------------|------------|
| HDM006P | 0.6        | Φ4.5       |
| HDM01P  | 1          | Ψ4.5       |
| HDM015P | 1.5        |            |
| HDM02P  | 2          | Ф 5.7      |
| HDM03P  | 3          |            |
| HDM05P  | 5          | Ф 6.5      |
| HDM07P  | 7          | Ф9.0       |
| HDM09P  | 9          |            |