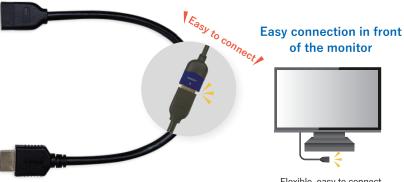

# HDM\*\*E-FM [ High speed HDMI extension cable with Ethernet ]

Deep Color ARC HEC 3D

Useful connector port extension cable

Flexible, easy to connect and disconnect

### Using this cable can help protect the display connection port from damage

Repeatedly connecting and disconnecting cables will damage the port and you might have to repair the main board itself. If you use this extension cable, only the connector at the end of the cord could become damaged.