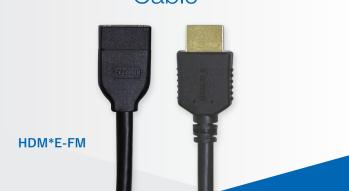

# HDM\*\*E-FM [ High speed HDMI extension cable with Ethernet ]

Deep Color ARC HEC 3D

Useful connector port extension cable

Flexible, easy to connect and disconnect