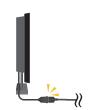

### Using this cable can help protect the display connection port from damage

Repeatedly connecting and disconnecting cables will damage the port and you might have to repair the main board itself. If you use this extension cable, only the connector at the end of the cord could become damaged.