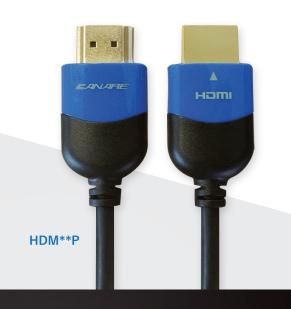

# **HDM\*\*P** [ Premium high speed HDMI cable with Ethernet ]

HDR Deep Color BT.2020 ARC HEC 3D

60p Applicable for High speed 18Gbps, High-definition pictures, Wide color gamut and High brightness

| Model   | Length (m) | Cable O.D. |
|---------|------------|------------|
| HDM006P | 0.6        | Φ4.5       |
| HDM01P  | 1          | Ψ4.5       |
| HDM015P | 1.5        |            |
| HDM02P  | 2          | Ф 5.7      |
| HDM03P  | 3          |            |
| HDM05P  | 5          | Ф 6.5      |
| HDM07P  | 7          | Ф9.0       |
| HDM09P  | 9          |            |